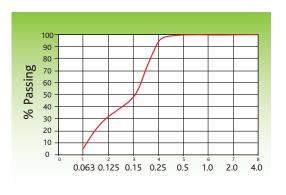

## **CABLE AND PIPE BEDDING SAND**

| CATEGORY         | PARTICLE SIZE | TYP % retained |
|------------------|---------------|----------------|
|                  | 4.00mm        | 0.0            |
|                  | 2.00mm        | 0.0            |
| Very Coarse Sand | 1.00mm        | 0.0            |
| Coarse Sand      | 500um         | 0.2            |
| Medium Sand      | 250um         | 6.2            |
| Fine Sand        | 150um         | 44.8           |
| Fine Sand        | 125um         | 15.4           |
| Very Fine Sand   | 63um          | 28.0           |
| Silt             | -63um         | 4.2            |
| Clay             | Clay          | 1.2            |