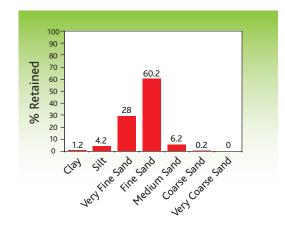

## **CABLE AND PIPE BEDDING SAND**

| CATEGORY         | PARTICLE SIZE | TYP % retained |
|------------------|---------------|----------------|
|                  | 4.00mm        | 0.0            |
|                  | 2.00mm        | 0.0            |
| Very Coarse Sand | 1.00mm        | 0.0            |
| Coarse Sand      | 500um         | 0.2            |
| Medium Sand      | 250um         | 6.2            |
| Fine Sand        | 150um         | 44.8           |
| Fine Sand        | 125um         | 15.4           |
| Very Fine Sand   | 63um          | 28.0           |
| Silt             | -63um         | 4.2            |
| Clay             | Clay          | 1.2            |