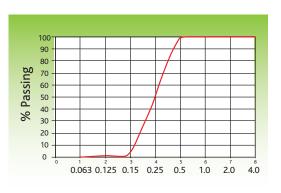

## **PLAY SAND**

| CATEGORY         | PARTICLE SIZE | TYP % retained |
|------------------|---------------|----------------|
|                  | 4.00mm        | 0.0            |
|                  | 2.00mm        | 0.0            |
| Very Coarse Sand | 1.00mm        | 0.0            |
| Coarse Sand      | 500um         | 0.8            |
| Medium Sand      | 250um         | 52.4           |
| Fine Sand        | 150um         | 41.2           |
| Fine Sand        | 125um         | 4.0            |
| Very Fine Sand   | 63um          | 1.4            |
| Silt             | -63um         | 0.1            |
| Clay             | Clay          | 0.1            |