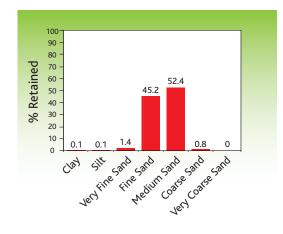

## **PLAY SAND**

| CATEGORY         | PARTICLE SIZE | TYP % retained |
|------------------|---------------|----------------|
|                  | 4.00mm        | 0.0            |
|                  | 2.00mm        | 0.0            |
| Very Coarse Sand | 1.00mm        | 0.0            |
| Coarse Sand      | 500um         | 0.8            |
| Medium Sand      | 250um         | 52.4           |
| Fine Sand        | 150um         | 41.2           |
| Fine Sand        | 125um         | 4.0            |
| Very Fine Sand   | 63um          | 1.4            |
| Silt             | -63um         | 0.1            |
| Clay             | Clay          | 0.1            |